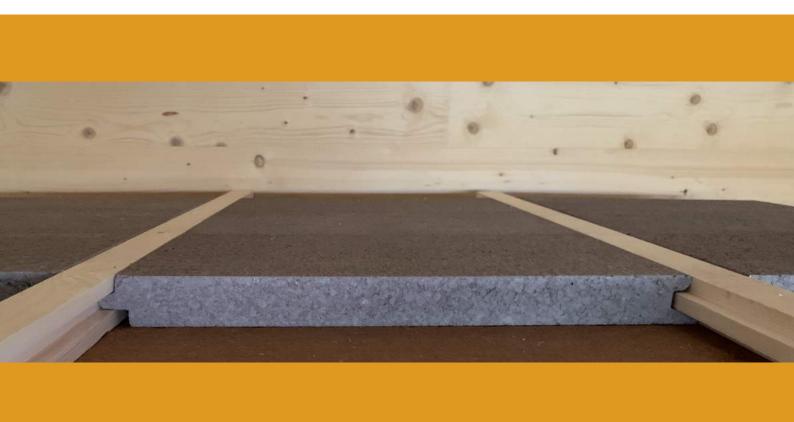

With our new LW86 dry screed we now provide a new solution for any application without floor heating. LW86 is captivating due to its simple design whilst ensuring highest functionality at the same time. Furthermore LW86 is suitable for any kind of flooring.

The wooden profile moulding allows to screw solid wood floors. The connecting rabbet-groove-tongue system guarantees high stability. What experts appreciate most is the product's quick and easy processing.

LW86 is the first dry screed to satisfy all the requirements for a dry screed. Even in price.