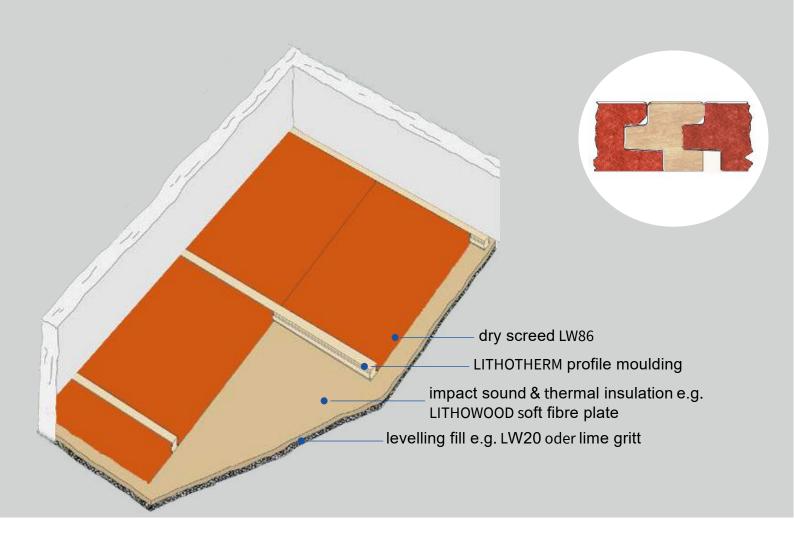

The wooden profile moulding allows to screw solid wood floors. The connecting rabbet-groove-tongue system guarantees high stability. What experts appreciate most is the product's quick and easy processing.

## Technical data

|                               | Alternative 1                                                        | Alternative 2                                                                                   |
|-------------------------------|----------------------------------------------------------------------|-------------------------------------------------------------------------------------------------|
| measures (l x w x<br>h in mm) | 510 x 45 x 275                                                       | 510 x 45 x 275                                                                                  |
| weight                        | 86 kg/m²                                                             | 45 – 50 kg/m²                                                                                   |
| material                      | granite                                                              | granite – expanded<br>clay                                                                      |
| characteristics               | encreased thermal mass;<br>supports requirements<br>for impact sound | reduced mass – less<br>weight; option for<br>constructions with<br>better insulaton va-<br>lues |

#### Alternative 2

For the following floorings: Solid parquet flooring, ship ground, strap floors, other parquet floors