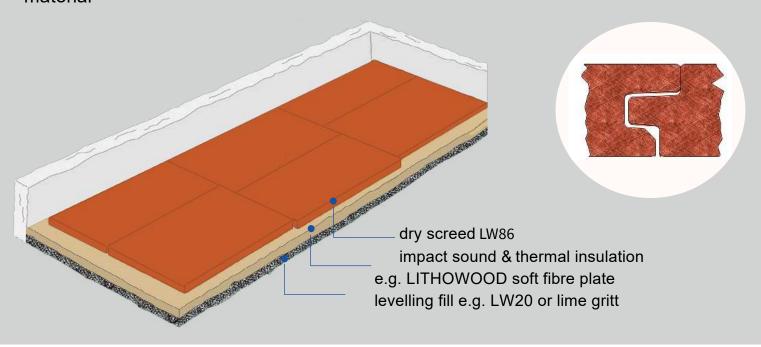

## Technical data

|                               | Alternative 1                                                        | Alternative 2                                                                                   |
|-------------------------------|----------------------------------------------------------------------|-------------------------------------------------------------------------------------------------|
| measures (l x w x<br>h in mm) | 510 x 45 x 275                                                       | 510 x 45 x 275                                                                                  |
| weight                        | 86 kg/m²                                                             | 45 – 50 kg/m²                                                                                   |
| material                      | granite                                                              | granite – expanded<br>clay                                                                      |
| characteristics               | encreased thermal mass;<br>supports requirements<br>for impact sound | reduced mass – less<br>weight; option for<br>constructions with<br>better insulaton va-<br>lues |

#### Alternative 1

For the following floorings: Tiles, stone, glued parquet, floating floor, winding material